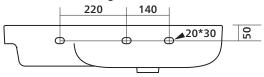

Back of basin includes mounting holes.

Use silicone sealant. Do not use epoxy type adhesives.

# Back view - mounting holes