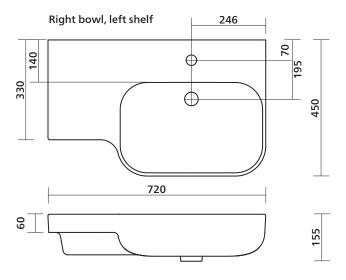

#### Order codes

RIGHT BOWL, LEFT SHELF

192303 Limni 720, right bowl + left shelf, no taphole, with overflow 192304 Limni 720, right bowl + left shelf, 1 taphole, with overflow

LEFT BOWL, RIGHT SHELF

192305 Limni 720, left bowl + right shelf, no taphole, with overflow 192306 Limni 720, left bowl + right shelf, 1 taphole, with overflow

### Left bowl, right shelf

- All measurements are in millimetres.
- Dimensions are nominal and subject to normal ceramic manufacturing variations of ±5mm.
- Wastes, taps and bottle traps shown in images are not included unless specified.
- Fixing: Use silicone sealant. Do not use epoxy type adhesives.
- Always use the actual basin to verify cutout.
- $Specifications \ may \ vary \ without \ notice \ as \ part \ of \ our \ continuous \ improvement \ practices.$
- Clean with a damp cloth. Do not use abrasive cleaners, liquids or pastes.