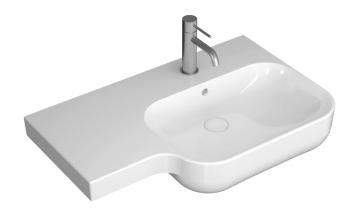

# Limni 720 🥪

Collection: Elevate

# Wall basin with shelf and integrated overflow

Elegant yet relaxed with flowing lines and curves.